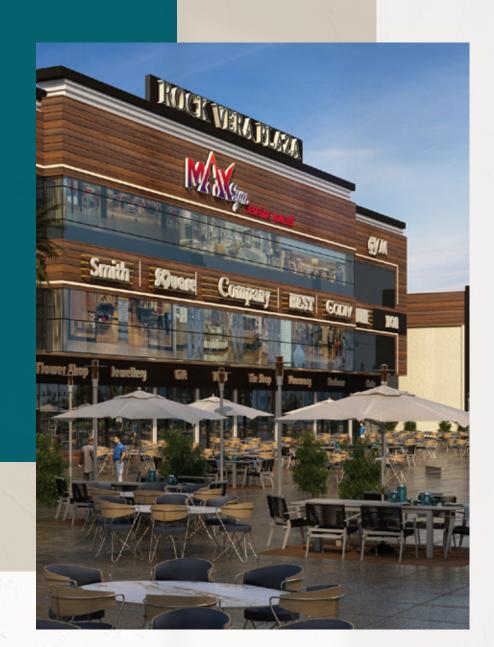

### RCCK PLAZA

**NEW CAIRO** -

### Location

Rock Vera Plaza is located in New Cairo with close proximity to major health & education facilities including AUC and GUC as well as, some of the biggest shopping malls such as Cairo Festival City Mall, Point 90 Mall & Concord Plaza.

### Facilities

- Stand Alone Buildings
- Mixed Use Commercial Units
- Admin and Office Spaces
- Property and Facility Management
- Underground Parking
- Landscape and Open Area Spaces

### RCCK PLAZA

UNITS SPACES from: 77 m<sup>2</sup> to 762 m<sup>2</sup>

BUILT UP AREA **5040 m**<sup>2</sup>

FRONTAGE **125 m** 

DELIVERY **December 2021** 