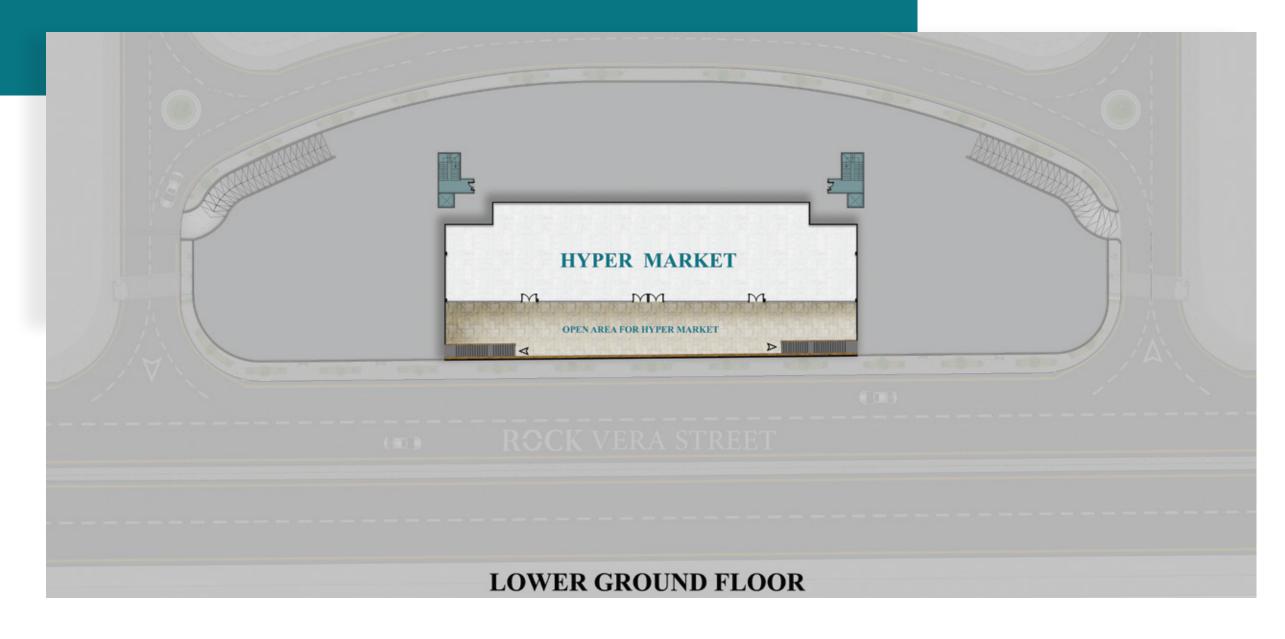

TRANSPORTATION
The New Monorail & Mwasalat Misr



STREET WIDTH 100 m



#### **SURROUNDINGS**

- Road **90**
- Ain El sokhna RD
- Near East Ring Road
- The Westin Cairo Golf Resort & Spa
- New Cairo Hospital
- Universities & Schools Area



#### **POPULATION**

Surrounded by the top residential compounds in Fifth Settlement class  $A^+/A^-/B^+$ 



AVERAGE UNIT PRICE IN THE AREA 2M – 3M



### Facilities

- Stand Alone Buildings
- Mixed Use Commercial Units
- Admin and Office Spaces
- Property and Facility Management
- Underground Parking
- Landscape and Open Area Spaces



### RCCK PLAZA





UNITS SPACES from: 77 m<sup>2</sup> to 762 m<sup>2</sup>



BUILT UP AREA **5040 m**<sup>2</sup>



FRONTAGE **125 m** 



DELIVERY **December 2021** 



### RCCK PLAZA



# LAYOUT & CONCOS







# GROUND



## FIRST



# SECOND