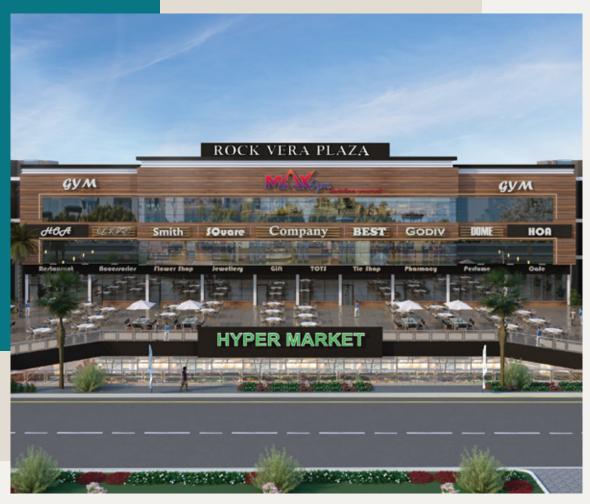

### RCCK PLAZA

**NEW CAIRO** -

### Location

Rock Vera Plaza is located in New Cairo with close proximity to major health & education facilities including AUC and GUC as well as, some of the biggest shopping malls such as Cairo Festival City Mall, Point 90 Mall & Concord Plaza.

Rock Vera Plaza is conveniently near to prestigious schools, universities and sports clubs in the 5ths settlement.

6 mins away from Southern **90th street**, **Point 90**, AUC, FUE