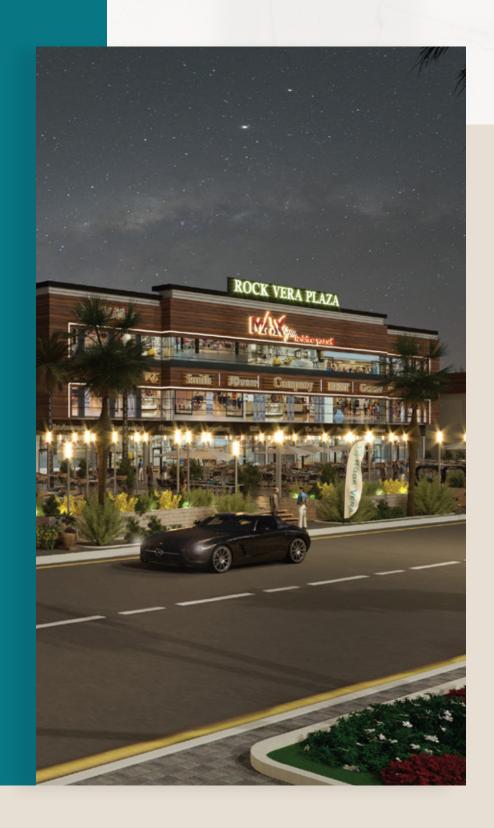

### RCCK PLAZA

**NEW CAIRO** -

### RCCK PLAZA

UNITS SPACES from: 77 m<sup>2</sup> to 762 m<sup>2</sup>

BUILT UP AREA **5040 m**<sup>2</sup>

FRONTAGE **125 m** 

DELIVERY **December 2021** 