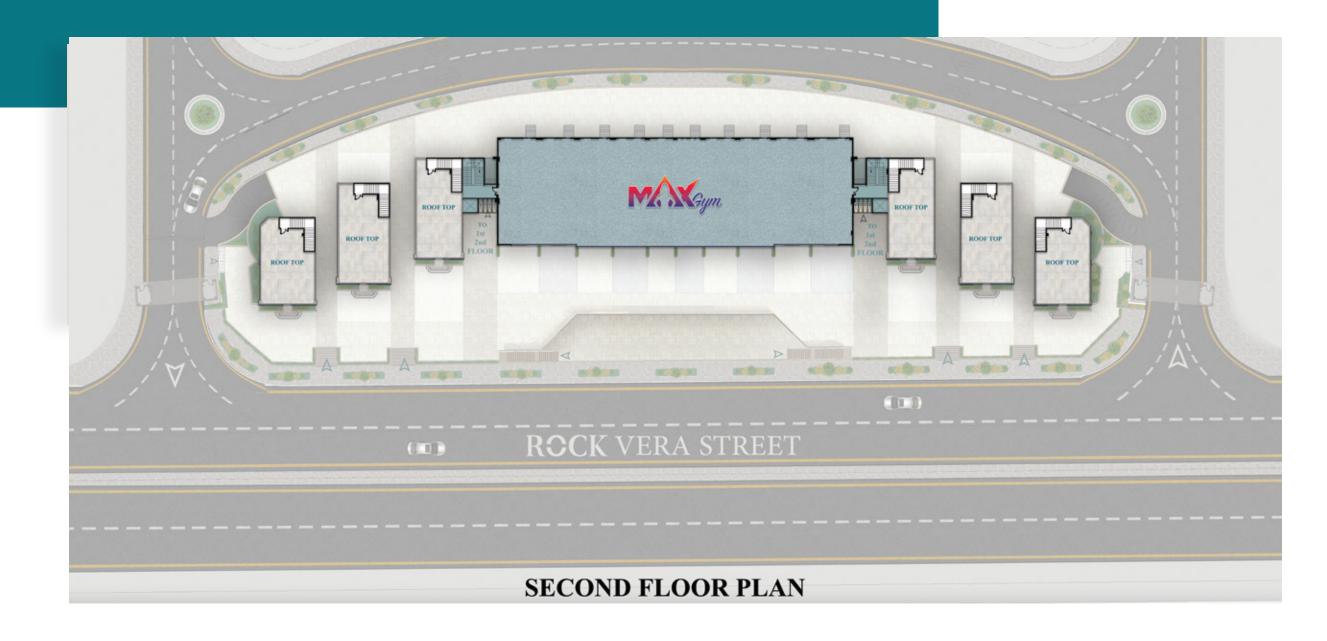

Mwasalat Misr



STREET WIDTH 100 m



#### **SURROUNDINGS**

- Road **90**
- Ain El sokhna RD
- Near East Ring Road
- The Westin Cairo Golf Resort & Spa
- New Cairo Hospital
- Universities & Schools Area



#### **POPULATION**

Surrounded by the top residential compounds in Fifth Settlement class  $A^+/A^-/B^+$ 



AVERAGE UNIT PRICE IN THE AREA 2M – 3M



### Facilities

- Stand Alone Buildings
- Mixed Use Commercial Units
- Admin and Office Spaces
- Property and Facility Management
- Underground Parking
- Landscape and Open Area Spaces



### RCCK PLAZA





UNITS SPACES from: 77 m<sup>2</sup> to 762 m<sup>2</sup>



BUILT UP AREA **5040 m**<sup>2</sup>



FRONTAGE **125 m** 



DELIVERY **December 2021** 



### RCCK PLAZA



# LAYOUT & CONCOS







# GROUND



## FIRST



# SECOND