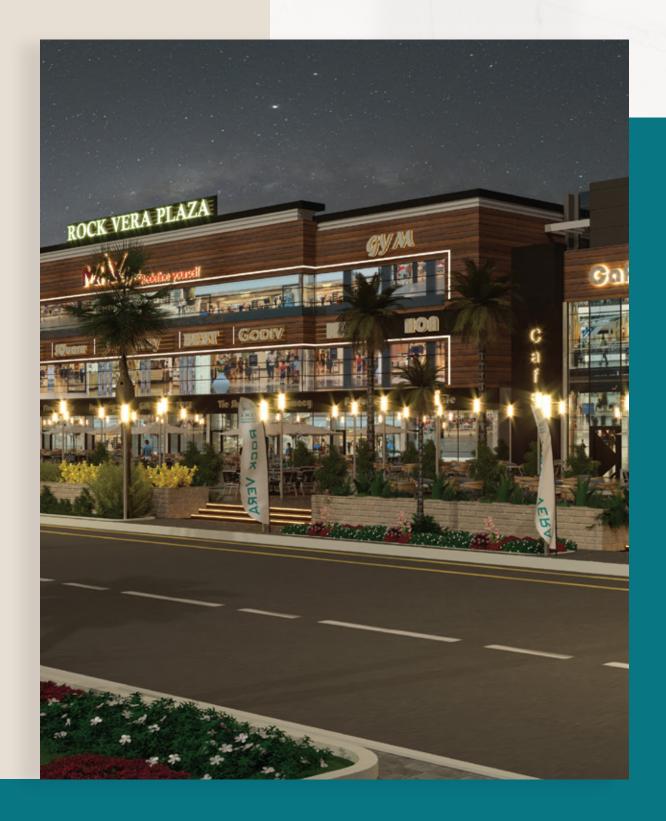

### RCCK PLAZA

**NEW CAIRO** -

### Location

Rock Vera Plaza is located in New Cairo with close proximity to major health & education facilities including AUC and GUC as well as, some of the biggest shopping malls such as Cairo Festival City Mall, Point 90 Mall & Concord Plaza.

### RCCK PLAZA

UNITS SPACES from: 77 m<sup>2</sup> to 762 m<sup>2</sup>

BUILT UP AREA **5040 m**<sup>2</sup>

FRONTAGE **125 m** 

DELIVERY **December 2021** 