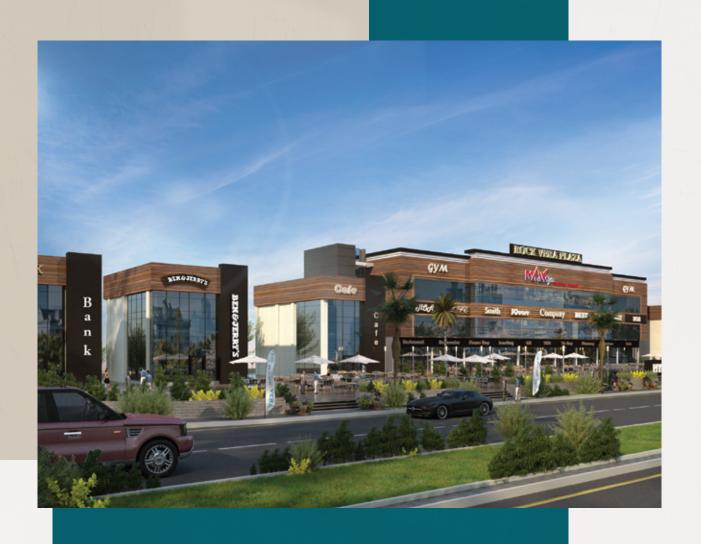

### RCCK PLAZA

UNITS SPACES from: 77 m<sup>2</sup> to 762 m<sup>2</sup>

BUILT UP AREA **5040 m**<sup>2</sup>

FRONTAGE **125 m** 

DELIVERY **December 2021** 