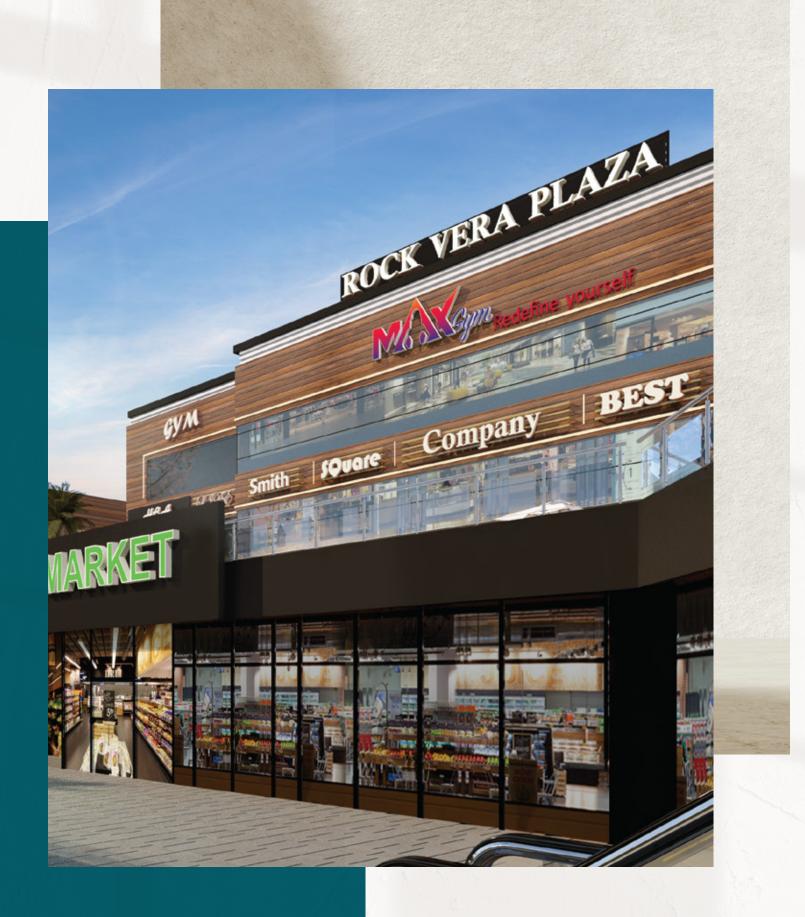

### RCCK PLAZA

**NEW CAIRO** -

### Location

Rock Vera Plaza is located in New Cairo with close proximity to major health & education facilities including AUC and GUC as well as, some of the biggest shopping malls such as Cairo Festival City Mall, Point 90 Mall & Concord Plaza.

### RCCK PLAZA

UNITS SPACES from: 77 m<sup>2</sup> to 762 m<sup>2</sup>

BUILT UP AREA **5040 m**<sup>2</sup>

FRONTAGE **125 m** 

DELIVERY **December 2021** 