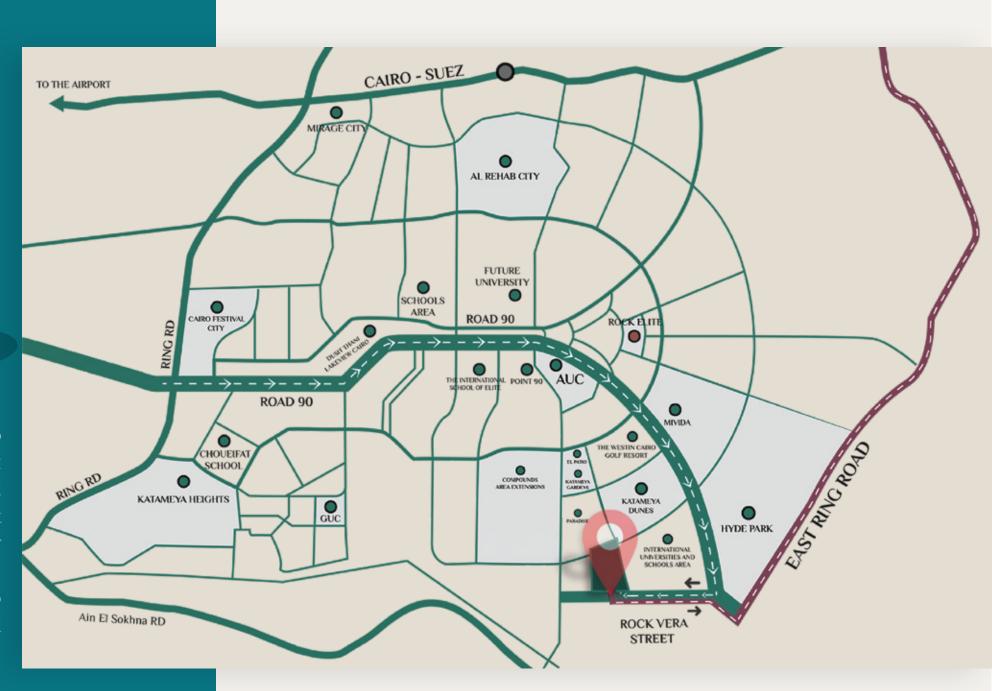

### Location

Rock Vera Plaza is located in New Cairo with close proximity to major health & education facilities including AUC and GUC as well as, some of the biggest shopping malls such as Cairo Festival City Mall, Point 90 Mall & Concord Plaza.

Rock Vera Plaza is conveniently near to prestigious schools, universities and sports clubs in the 5ths settlement.

6 mins away from Southern **90th street**, **Point 90**, AUC, FUE

#### **SURROUNDINGS**

- Road **90**
- Ain El sokhna RD
- Near East Ring Road
- The Westin Cairo Golf Resort & Spa
- New Cairo Hospital
- Universities & Schools Area