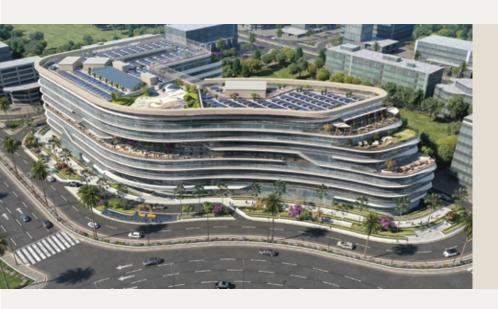

### RCCK PLAZA

**NEW CAIRO** -

### Location

Rock Vera Plaza is located in New Cairo with close proximity to major health & education facilities including AUC and GUC as well as, some of the biggest shopping malls such as Cairo Festival City Mall, Point 90 Mall & Concord Plaza.

Rock Vera Plaza is conveniently near to prestigious schools, universities and sports clubs in the 5ths settlement.

6 mins away from Southern **90th street**, **Point 90**, AUC, FUE

### RCCK PLAZA

UNITS SPACES from: 77 m<sup>2</sup> to 762 m<sup>2</sup>

BUILT UP AREA **5040 m**<sup>2</sup>

FRONTAGE **125 m** 

DELIVERY **December 2021** 