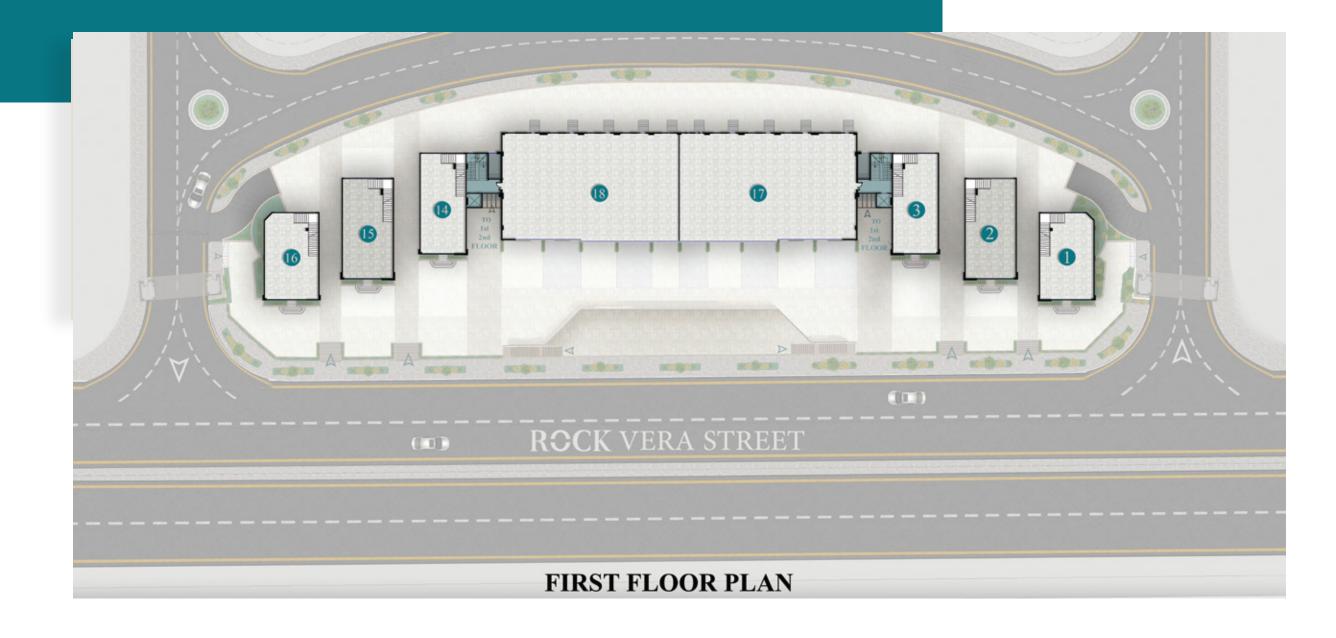

w Monorail & Mwasalat Misr



STREET WIDTH 100 m



#### **SURROUNDINGS**

- Road **90**
- Ain El sokhna RD
- Near East Ring Road
- The Westin Cairo Golf Resort & Spa
- New Cairo Hospital
- Universities & Schools Area



#### **POPULATION**

Surrounded by the top residential compounds in Fifth Settlement class  $A^+/A^-/B^+$ 



AVERAGE UNIT PRICE IN THE AREA 2M – 3M



### Facilities

- Stand Alone Buildings
- Mixed Use Commercial Units
- Admin and Office Spaces
- Property and Facility Management
- Underground Parking
- Landscape and Open Area Spaces



### RCCK PLAZA





UNITS SPACES from: 77 m<sup>2</sup> to 762 m<sup>2</sup>



BUILT UP AREA **5040 m**<sup>2</sup>



FRONTAGE **125 m** 



DELIVERY **December 2021** 



### RCCK PLAZA



# LAYOUT & CONCOS







# GROUND



## FIRST



# SECOND