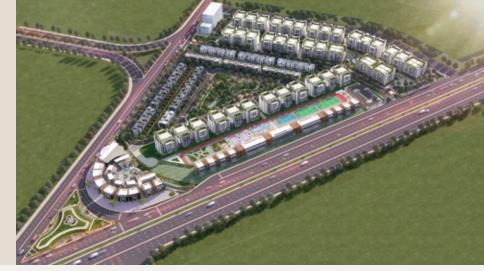

### RCCK PLAZA

**NEW CAIRO** -

### Location

Rock Vera Plaza is located in New Cairo with close proximity to major health & education facilities including AUC and GUC as well as, some of the biggest shopping malls such as Cairo Festival City Mall, Point 90 Mall & Concord Plaza.

### RCCK PLAZA

UNITS SPACES from: 77 m<sup>2</sup> to 762 m<sup>2</sup>

BUILT UP AREA **5040 m**<sup>2</sup>

FRONTAGE **125 m** 

DELIVERY **December 2021** 