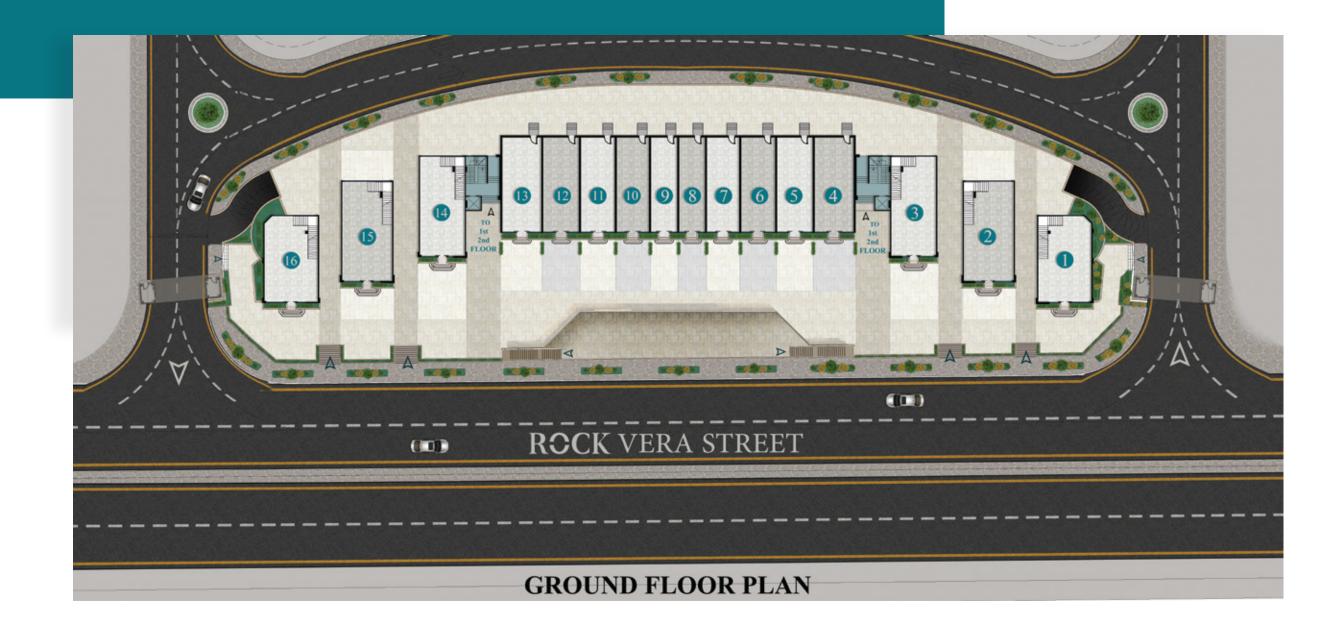

ATION
The New Monorail & Mwasalat Misr



STREET WIDTH 100 m



#### **SURROUNDINGS**

- Road **90**
- Ain El sokhna RD
- Near East Ring Road
- The Westin Cairo Golf Resort & Spa
- New Cairo Hospital
- Universities & Schools Area



#### **POPULATION**

Surrounded by the top residential compounds in Fifth Settlement class  $A^+/A^-/B^+$ 



AVERAGE UNIT PRICE IN THE AREA 2M – 3M



### Facilities

- Stand Alone Buildings
- Mixed Use Commercial Units
- Admin and Office Spaces
- Property and Facility Management
- Underground Parking
- Landscape and Open Area Spaces



### RCCK PLAZA





UNITS SPACES from: 77 m<sup>2</sup> to 762 m<sup>2</sup>



BUILT UP AREA **5040 m**<sup>2</sup>



FRONTAGE **125 m** 



DELIVERY **December 2021** 



### RCCK PLAZA



# LAYOUT & CONCOS







# GROUND



## FIRST



# SECOND