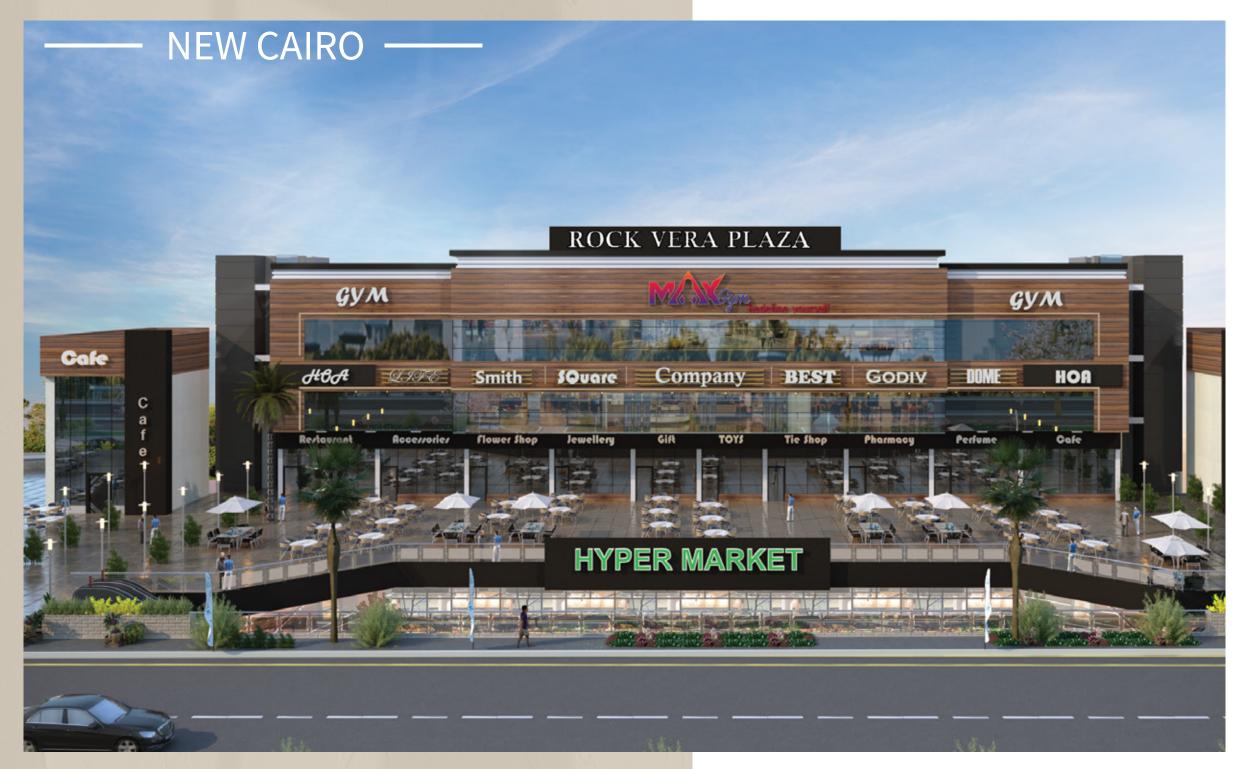

### RCCK PLAZA

**NEW CAIRO** -

### Location

Rock Vera Plaza is located in New Cairo with close proximity to major health & education facilities including AUC and GUC as well as, some of the biggest shopping malls such as Cairo Festival City Mall, Point 90 Mall & Concord Plaza.

### RCCK PLAZA

UNITS SPACES from: 77 m<sup>2</sup> to 762 m<sup>2</sup>

BUILT UP AREA **5040 m**<sup>2</sup>

FRONTAGE **125 m** 

DELIVERY **December 2021** 